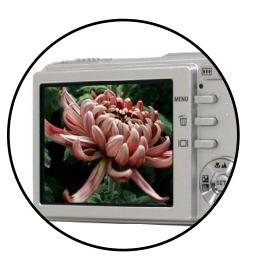

### **Product Features**

- Ultra-slim, 5.0 Megapixel digital camera captures high-resolution images up to 2560 x 1920
- 2.5" LTPS TFT LCD, scratch-resistant acrylic panel display
- 3x optical zoom and 4x digital zoom
- Movie mode captures unlimited video clips with resolution of 640 x 480 and 320 x 240
- Built-in flash with auto, forced, no flash and red-eye reduction modes
- Daylight, cloudy, sunset, tungsten and fluorescent white balance settings
- 5 picture taking modes: portrait, landscape, night scene, sports and macro
- Rechargeable Lithium-ion battery

LCD monitor I 2.5" LTPS color LCD

Flash mode I AUTO FLASH, FORCED FLASH, RED EYE, NO FLASH

Self-timer I 3-second delay, 10-second delay
Exposure compensation I -2.0EV- +2.0EV (in 0.3EV increments)
White balance I AUTO, DAYLIGHT, CLOUDY, SUNSET,